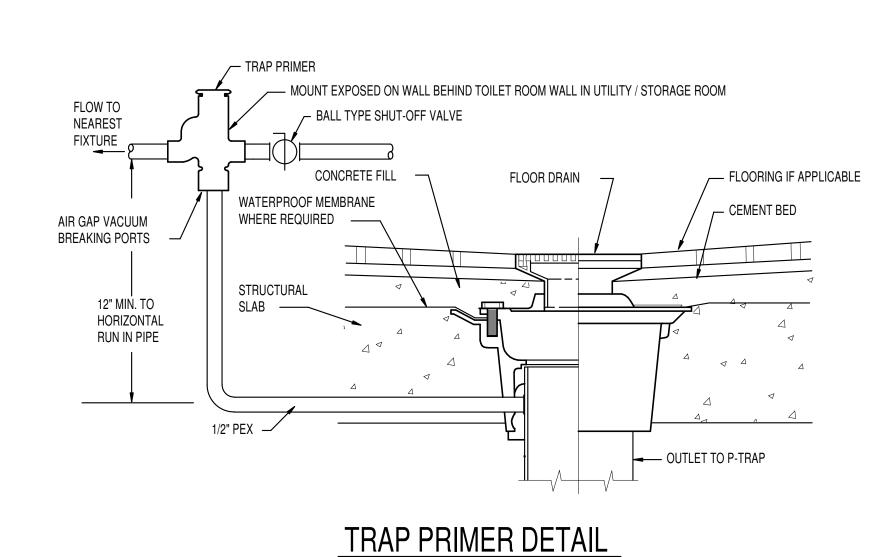

NO SCALE

NOTES:

- 1 ALL WATER PIPING INSTALLED UNDERFLOOR SHALL BE TYPE "K" COPPER
- 2 WATER PIPE INSULATION ON UNDERFLOOR PIPING SHALL BE ARMAFLEX 3/4" THICK RUBBER PIPE INSULATION. TAPE INSULATION AT ALL SEAMS.
- 3 MINIMUM PIPE SIZE UNDERFLOOR SHALL BE 3/4"
- 4 SAND FILL AROUND PIPING SHALL BE A MINIMUM OF 4" THICK. MATERIAL SHALL BE HAND TAMPED, RODDED OR LIGHTLY COMPACTED DURING INSTALLATION. CARE SHOULD BE TAKEN NOT TO DEFORM OR OTHERWISE DAMAGE PIPING OR INSULATION.