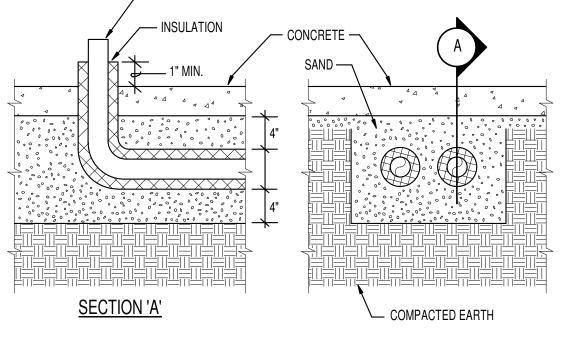

NO SCALE

NOTES:

- 1 ALL WATER PIPING INSTALLED UNDERFLOOR SHALL BE TYPE "K" COPPER
- 2 WATER PIPE INSULATION ON UNDERFLOOR PIPING SHALL BE ARMAFLEX 3/4" THICK RUBBER PIPE INSULATION. TAPE INSULATION AT ALL SEAMS.
- 3 MINIMUM PIPE SIZE UNDERFLOOR SHALL BE 3/4"
- 4 SAND FILL AROUND PIPING SHALL BE A MINIMUM OF 4" THICK. MATERIAL SHALL BE HAND TAMPED, RODDED OR LIGHTLY COMPACTED DURING INSTALLATION. CARE SHOULD BE TAKEN NOT TO DEFORM OR OTHERWISE DAMAGE PIPING OR INSULATION.