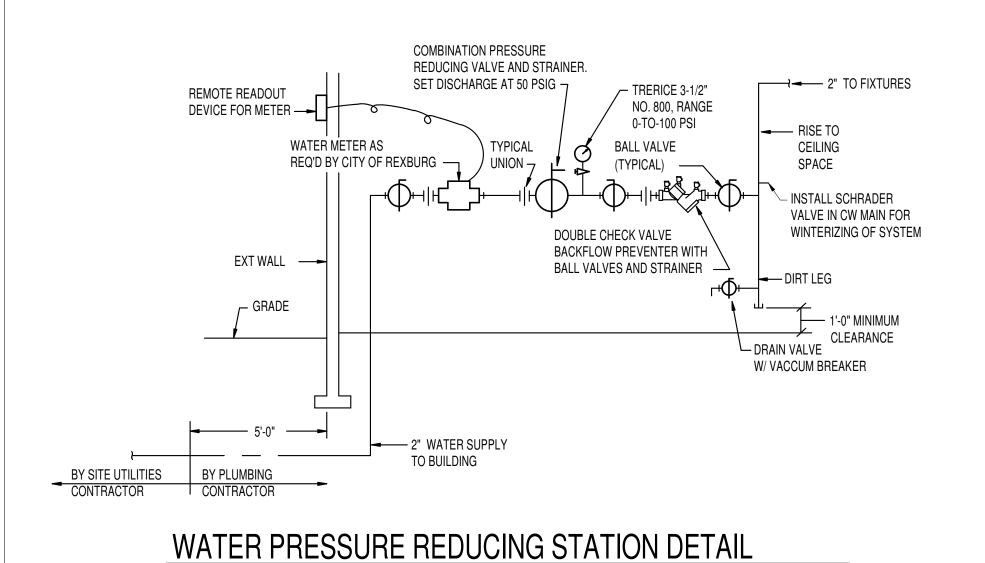

NO SCALE

















NOTES:

- 1 ALL WATER PIPING INSTALLED UNDERFLOOR SHALL BE TYPE "K" COPPER
- 2 WATER PIPE INSULATION ON UNDERFLOOR PIPING SHALL BE ARMAFLEX 3/4" THICK RUBBER PIPE INSULATION. TAPE INSULATION AT ALL SEAMS.
- 3 MINIMUM PIPE SIZE UNDERFLOOR SHALL BE 3/4"
- 4 SAND FILL AROUND PIPING SHALL BE A MINIMUM OF 4" THICK. MATERIAL SHALL BE HAND TAMPED, RODDED OR LIGHTLY COMPACTED DURING INSTALLATION. CARE SHOULD BE TAKEN NOT TO DEFORM OR OTHERWISE DAMAGE PIPING OR INSULATION.

## UNDER SLAB PIPE INSTALLATION DETAIL







|                                            | ĄŠ                               |   |                                                                                  |           |
|--------------------------------------------|-----------------------------