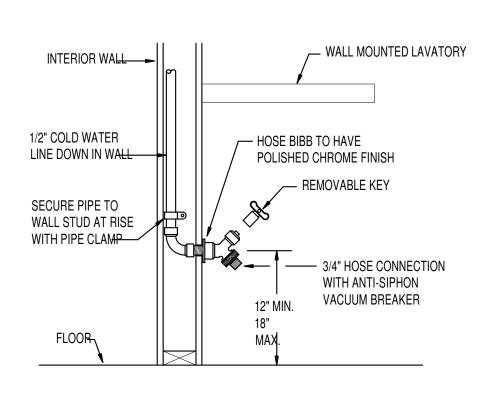

NO SCALE

NOTES:

- 1 ALL WATER PIPING INSTALLED UNDERFLOOR SHALL BE TYPE "K" COPPER
- 2 WATER PIPE INSULATION ON UNDERFLOOR PIPING SHALL BE ARMAFLEX 3/4" THICK RUBBER PIPE INSULATION. TAPE INSULATION AT ALL SEAMS.
- 3 MINIMUM PIPE SIZE UNDERFLOOR SHALL BE 3/4"
- 4 SAND FILL AROUND PIPING SHALL BE A MINIMUM OF 4" THICK. MATERIAL SHALL BE HAND TAMPED, RODDED OR LIGHTLY COMPACTED DURING INSTALLATION. CARE SHOULD BE TAKEN NOT TO DEFORM OR OTHERWISE DAMAGE PIPING OR INSULATION.