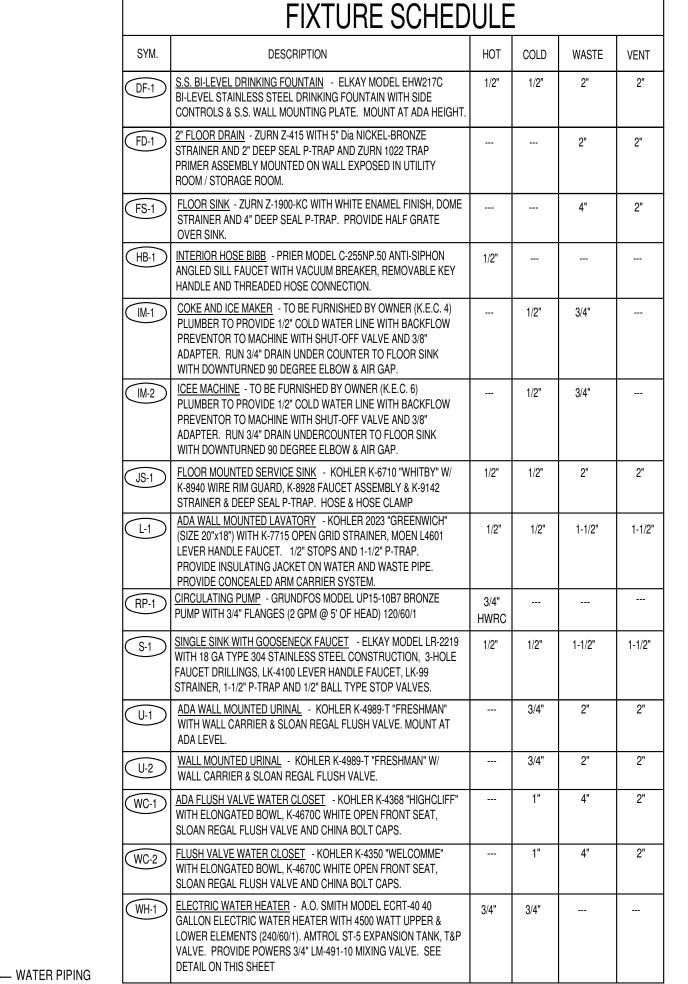

NO SCALE

















NOTES:

- 1 ALL WATER PIPING INSTALLED UNDERFLOOR SHALL BE TYPE "K" COPPER
- 2 WATER PIPE INSULATION ON UNDERFLOOR PIPING SHALL BE ARMAFLEX 3/4" THICK RUBBER PIPE INSULATION. TAPE INSULATION AT ALL SEAMS.
- 3 MINIMUM PIPE SIZE UNDERFLOOR SHALL BE 3/4"
- 4 SAND FILL AROUND PIPING SHALL BE A MINIMUM OF 4" THICK. MATERIAL SHALL BE HAND TAMPED, RODDED OR LIGHTLY COMPACTED DURING INSTALLATION. CARE SHOULD BE TAKEN NOT TO DEFORM OR OTHERWISE DAMAGE PIPING OR INSULATION.

## UNDER SLAB PIPE INSTALLATION DETAIL







|                                            | ĄŠ                               |   |                                                                                  |           |
|--------------------------------------------|----------------------------------|---|------