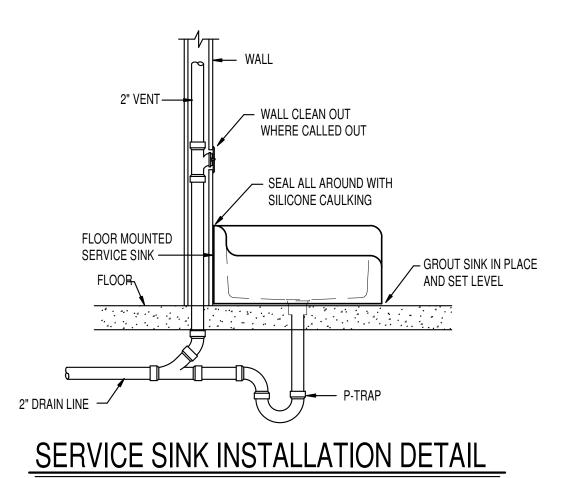

NO SCALE

















NOTES:

- 1 ALL WATER PIPING INSTALLED UNDERFLOOR SHALL BE TYPE "K" COPPER
- 2 WATER PIPE INSULATION ON UNDERFLOOR PIPING SHALL BE ARMAFLEX 3/4" THICK RUBBER PIPE INSULATION. TAPE INSULATION AT ALL SEAMS.
- 3 MINIMUM PIPE SIZE UNDERFLOOR SHALL BE 3/4"
- 4 SAND FILL AROUND PIPING SHALL BE A MINIMUM OF 4" THICK. MATERIAL SHALL BE HAND TAMPED, RODDED OR LIGHTLY COMPACTED DURING INSTALLATION. CARE SHOULD BE TAKEN NOT TO DEFORM OR OTHERWISE DAMAGE PIPING OR INSULATION.

## UNDER SLAB PIPE INSTALLATION DETAIL







|                                            | ĄŠ                               |   |                                                                                  |           |
|--------------------------------------------|----------------------------------|---|----