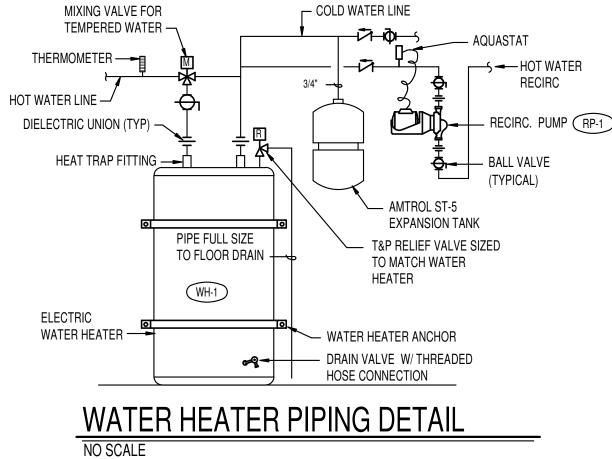

NO SCALE

















NOTES:

- 1 ALL WATER PIPING INSTALLED UNDERFLOOR SHALL BE TYPE "K" COPPER
- 2 WATER PIPE INSULATION ON UNDERFLOOR PIPING SHALL BE ARMAFLEX 3/4" THICK RUBBER PIPE INSULATION. TAPE INSULATION AT ALL SEAMS.
- 3 MINIMUM PIPE SIZE UNDERFLOOR SHALL BE 3/4"
- 4 SAND FILL AROUND PIPING SHALL BE A MINIMUM OF 4" THICK. MATERIAL SHALL BE HAND TAMPED, RODDED OR LIGHTLY COMPACTED DURING INSTALLATION. CARE SHOULD BE TAKEN NOT TO DEFORM OR OTHERWISE DAMAGE PIPING OR INSULATION.

## UNDER SLAB PIPE INSTALLATION DETAIL







|                                            | ĄŠ                               |   |                                                                                  |           |
|--------------------------------------------|----------------------------------|---|--